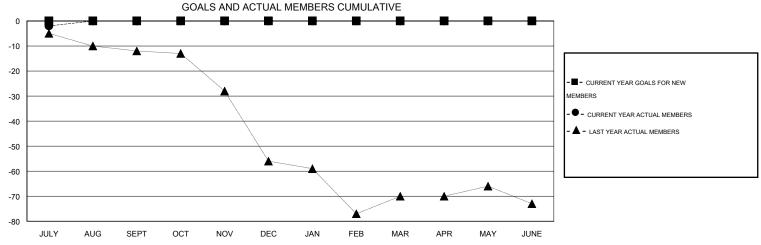

## GOALS AND ACTUAL NEW CLUBS CUMULATIVE

| DROPPED CLUBS: 0  DROPPED MEMBERS   |                  | 6 CLUBS OF 35 ADDED 1 OR MORE NEW MEMBERS | GENDER DISTRIBUTION           MALE         635 (73.24%)           FEMALE         232 (26.76%) |   |                |
|-------------------------------------|------------------|-------------------------------------------|-----------------------------------------------------------------------------------------------|---|----------------|
| DECEASED CLUB CANCELLED OTHER TOTAL | 2<br>0<br>7<br>9 | CLICK HERE FOR HEALTH ASSESSMENT DATA     | FAMILY UNIT MEMBERS HEAD OF HOUSEHOLD NON-HEAD OF HOUSEHOL                                    | D | 89<br>44<br>45 |